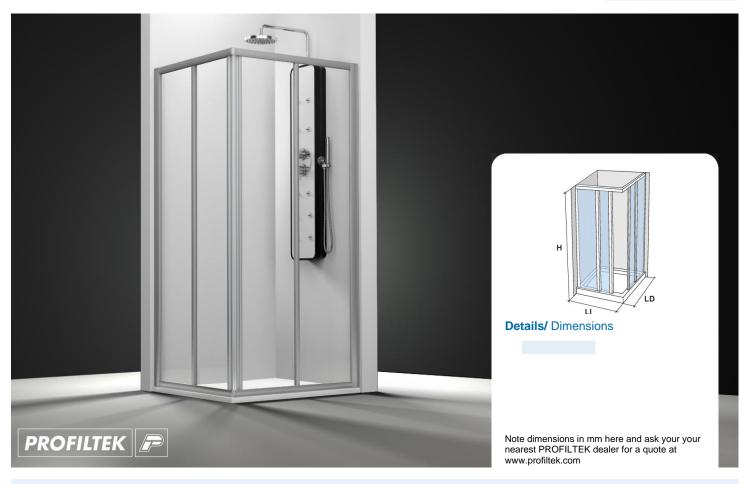

# **Enclosure Description**

Series Standard Model AU

Ref.

Composition Sliding
Profiles Silver

Glass / acrylic Clear (glass)
Teknoclean NOT INCLUDED

The exact join of glass decoration motifs across panels CANNOT be guaranteed.We recommend that you mention this circumstance to your agent or dealer.The images displayed show finishes, tones and features which are intended for guidance purposes only and which are not binding on the agent or dealer.